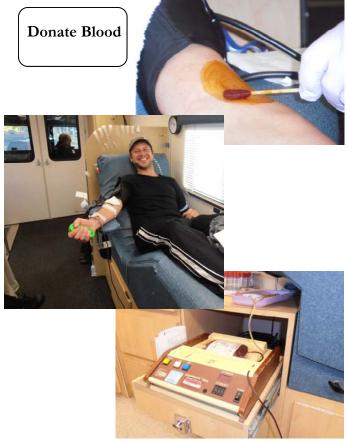

- Answer questions about your health.
- Mini –physical, temperature, pulse, and blood pressure are all checked. A small drop of blood from your fingertip is taken to test your iron.

- A cuff goes on your arm above the elbow.
- A staff member cleans your arm.
- The blood is collected (usually takes about 5-7 minutes).
- Relax and enjoy saving a life.
- Let our staff know if you should have any questions during the donation.
- You donate about one pint of blood (495 ml.)
- One donation will save up to three patients' lives within your community.